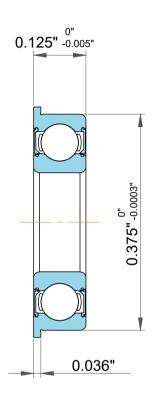

|  | Dynamic Radial Load   | 71 lbf    |
|--|-----------------------|-----------|
|  | Static Radial Load    | 0.125"    |
|  | Max Speed (X1000 rpm) | 48000 rpm |
|  | Weight                | 0.73 g    |

| 1                  | Part Number | FR168 2rs, Inch Size Miniature Flanged Ball Bearings |
|--------------------|-------------|------------------------------------------------------|
| ,<br>es<br>i,<br>r | Size        | 0.25" x 0.375" x 0.125"                              |
| e                  | Brand       | TFL                                                  |