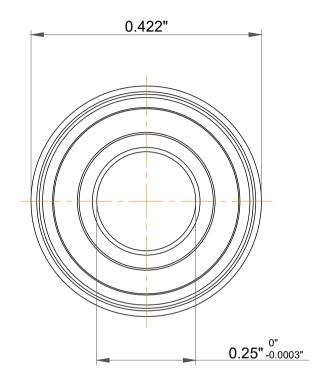

| 1                  | Part Number | FR168 2rs, Inch Size Miniature Flanged Ball Bearings |
|--------------------|-------------|------------------------------------------------------|
| ,<br>es<br>i,<br>r | Size        | 0.25" x 0.375" x 0.125"                              |
| e                  | Brand       | TFL                                                  |