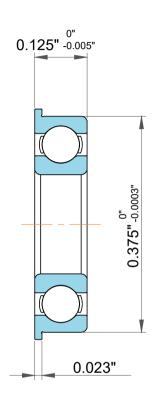

| ו<br>י              | Part Number | FR168, Inch Size Miniature Flanged Ball Bearings |
|---------------------|-------------|--------------------------------------------------|
| ,<br>es<br>s,<br>or | Size        | 0.25" x 0.422" x 0.125"                          |
| le                  | Brand       | TFL                                              |