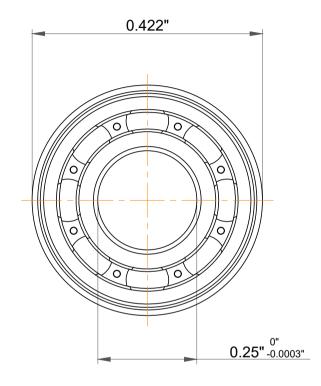

| ו<br>י              | Part Number | FR168, Inch Size Miniature Flanged Ball Bearings |
|---------------------|-------------|--------------------------------------------------|
| ,<br>es<br>s,<br>or | Size        | 0.25" x 0.422" x 0.125"                          |
| le                  | Brand       | TFL                                              |