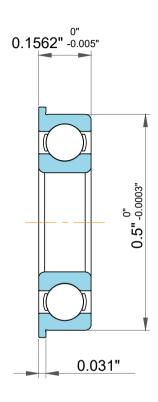

| n<br>/.  | Part Number | Ball Bearings              |
|----------|-------------|----------------------------|
| es<br>s, | Size        | 0.3125" x 0.547" x 0.1562" |
| le       | Brand       | TFL                        |