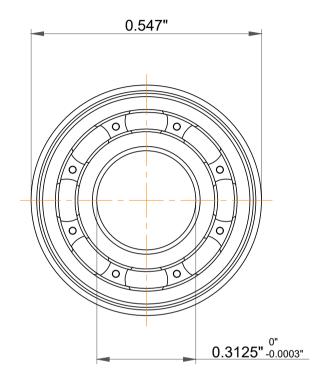

| n<br>/.  | Part Number | Ball Bearings              |
|----------|-------------|----------------------------|
| es<br>s, | Size        | 0.3125" x 0.547" x 0.1562" |
| le       | Brand       | TFL                        |