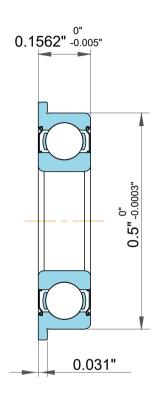

| 1                  | Part Number | Flanged Ball Bearings    |
|--------------------|-------------|--------------------------|
| ,<br>es<br>i,<br>r | Size        | 0.3125" x 0.5" x 0.1562" |
| e                  | Brand       | TFL                      |