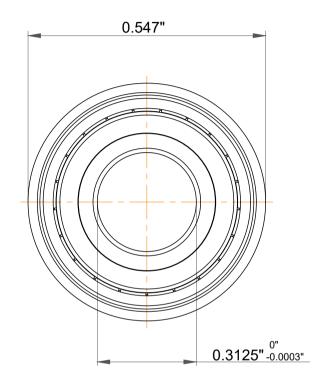

| 1                  | Part Number | Flanged Ball Bearings    |
|--------------------|-------------|--------------------------|
| ,<br>es<br>i,<br>r | Size        | 0.3125" x 0.5" x 0.1562" |
| e                  | Brand       | TFL                      |