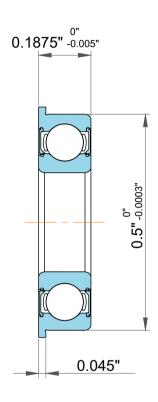

|  | Dynamic Radial Load   | 344 lbf   |  |
|--|-----------------------|-----------|--|
|  | Static Radial Load    | 0.1875"   |  |
|  | Max Speed (X1000 rpm) | 40000 rpm |  |
|  | Weight                | 2.54 g    |  |

|             | Part Number | FR188 2rs, Inch Size Miniature<br>Flanged Ball Bearings |
|-------------|-------------|---------------------------------------------------------|
| s<br>,<br>r | Size        | 0.25" x 0.5" x 0.1875"                                  |
| е           | Brand       | TFL                                                     |