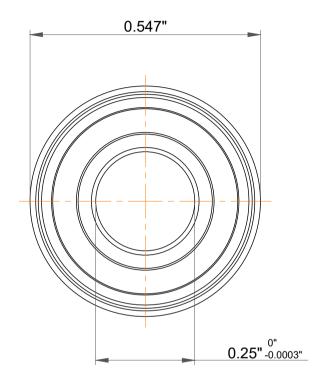

|             | Part Number | FR188 2rs, Inch Size Miniature<br>Flanged Ball Bearings |
|-------------|-------------|---------------------------------------------------------|
| s<br>,<br>r | Size        | 0.25" x 0.5" x 0.1875"                                  |
| е           | Brand       | TFL                                                     |