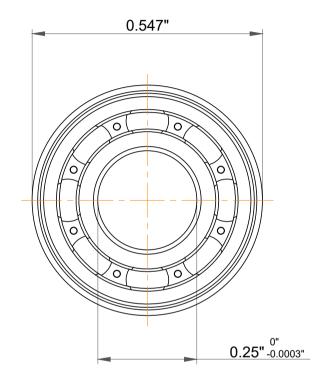

| 1<br>/.             | Part Number | Ball Bearings           |
|---------------------|-------------|-------------------------|
| ,<br>es<br>s,<br>or | Size        | 0.25" x 0.547" x 0.125" |
| le                  | Brand       | TFL                     |