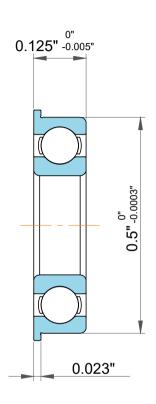

| 1<br>/.             | Part Number | Ball Bearings           |
|---------------------|-------------|-------------------------|
| ,<br>es<br>s,<br>or | Size        | 0.25" x 0.547" x 0.125" |
| le                  | Brand       | TFL                     |