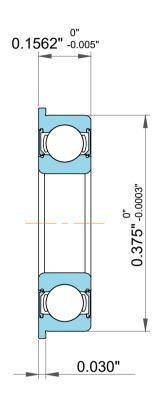

|  | Dynamic Radial Load   | 121 lbf   |
|--|-----------------------|-----------|
|  | Static Radial Load    | 0.1562"   |
|  | Max Speed (X1000 rpm) | 56000 rpm |
|  | Weight                | 1.53 g    |

| es<br>F | Part Number | FR2 2rs, Inch Size Miniature Flanged Ball Bearings |
|---------|-------------|----------------------------------------------------|
|         | Size        | 0.125" x 0.375" x 0.1562"                          |
| le      | Brand       | TFL                                                |