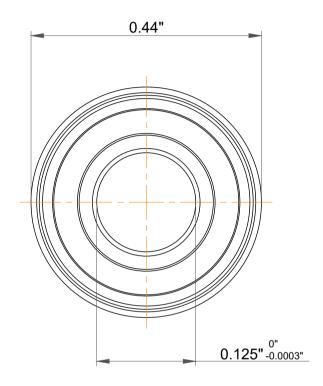

| es<br>F | Part Number | FR2 2rs, Inch Size Miniature Flanged Ball Bearings |
|---------|-------------|----------------------------------------------------|
|         | Size        | 0.125" x 0.375" x 0.1562"                          |
| le      | Brand       | TFL                                                |