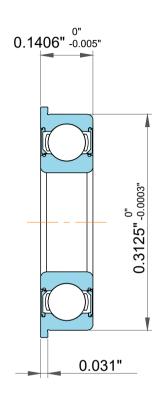

|  | Dynamic Radial Load   | 107 lbf   |
|--|-----------------------|-----------|
|  | Static Radial Load    | 0.1406"   |
|  | Max Speed (X1000 rpm) | 60000 rpm |
|  | Weight                | 0.84 g    |

| ı                  | Part Number | FR2-5 2rs, Inch Size Miniature Flanged Ball Bearings |
|--------------------|-------------|------------------------------------------------------|
| ,<br>es<br>i,<br>r | Size        | 0.125" x 0.3125" x 0.1406"                           |
| e                  | Brand       | TFL                                                  |