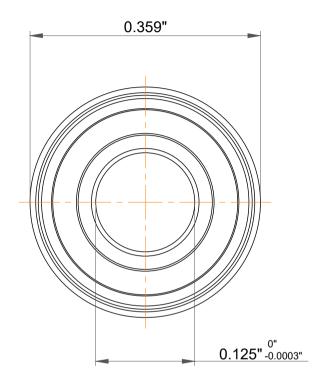

| ı                  | Part Number | FR2-5 2rs, Inch Size Miniature Flanged Ball Bearings |
|--------------------|-------------|------------------------------------------------------|
| ,<br>es<br>i,<br>r | Size        | 0.125" x 0.3125" x 0.1406"                           |
| e                  | Brand       | TFL                                                  |