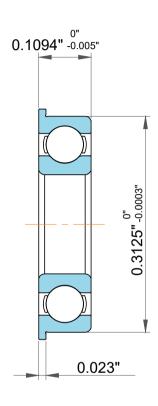

| )<br>/.             | Part Number | FR2-5, Inch Size Miniature Flanged Ball Bearings |
|---------------------|-------------|--------------------------------------------------|
| ,<br>es<br>s,<br>or | Size        | 0.125" x 0.359" x 0.1094"                        |
| le                  | Brand       | TFL                                              |