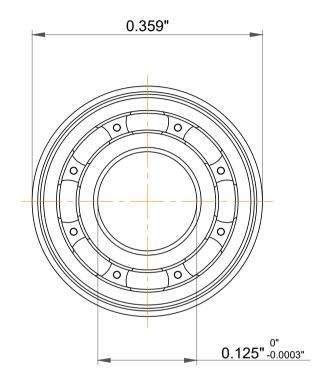

| )<br>/.             | Part Number | FR2-5, Inch Size Miniature Flanged Ball Bearings |
|---------------------|-------------|--------------------------------------------------|
| ,<br>es<br>s,<br>or | Size        | 0.125" x 0.359" x 0.1094"                        |
| le                  | Brand       | TFL                                              |