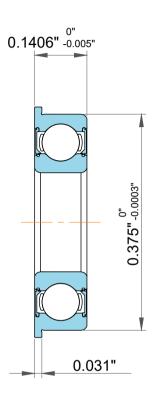

|  | Dynamic Radial Load   | 122 lbf   |
|--|-----------------------|-----------|
|  | Static Radial Load    | 0.1406"   |
|  | Max Speed (X1000 rpm) | 53000 rpm |
|  | Weight                | 1.35 g    |

|             | Part Number | FR2-6 2rs, Inch Size Miniature Flanged Ball Bearings |
|-------------|-------------|------------------------------------------------------|
| s<br>,<br>r | Size        | 0.125" x 0.375" x 0.1406"                            |
| e           | Brand       | TFL                                                  |