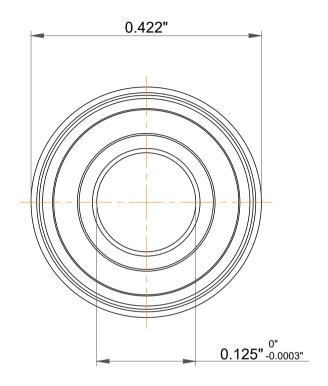

|             | Part Number | FR2-6 2rs, Inch Size Miniature Flanged Ball Bearings |
|-------------|-------------|------------------------------------------------------|
| s<br>,<br>r | Size        | 0.125" x 0.375" x 0.1406"                            |
| e           | Brand       | TFL                                                  |