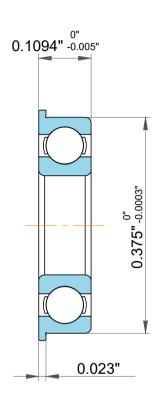

| )<br>/.             | Part Number | FR2-6, Inch Size Miniature Flanged Ball Bearings |
|---------------------|-------------|--------------------------------------------------|
| ,<br>es<br>s,<br>or | Size        | 0.125" x 0.422" x 0.1094"                        |
| le                  | Brand       | TFL                                              |