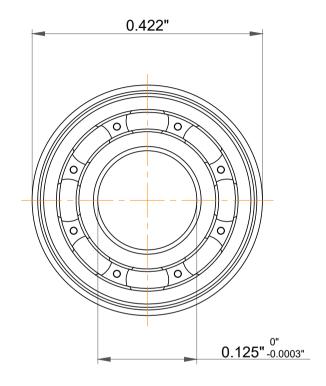

| )<br>/.             | Part Number | FR2-6, Inch Size Miniature Flanged Ball Bearings |
|---------------------|-------------|--------------------------------------------------|
| ,<br>es<br>s,<br>or | Size        | 0.125" x 0.422" x 0.1094"                        |
| le                  | Brand       | TFL                                              |