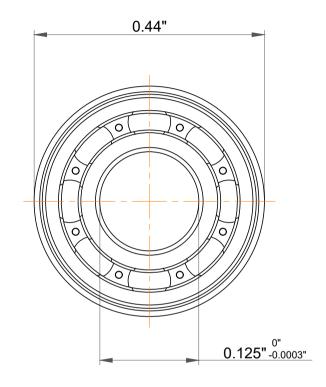

| )<br>/.             | Part Number | FR2, Inch Size Miniature Flanged Ball<br>Bearings |
|---------------------|-------------|---------------------------------------------------|
| ,<br>es<br>s,<br>or | Size        | 0.125" x 0.44" x 0.1562"                          |
| le                  | Brand       | TFL                                               |