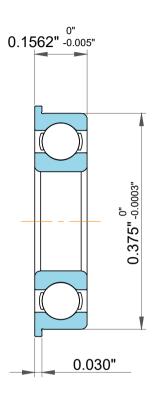

| )<br>/.             | Part Number | FR2, Inch Size Miniature Flanged Ball<br>Bearings |
|---------------------|-------------|---------------------------------------------------|
| ,<br>es<br>s,<br>or | Size        | 0.125" x 0.44" x 0.1562"                          |
| le                  | Brand       | TFL                                               |