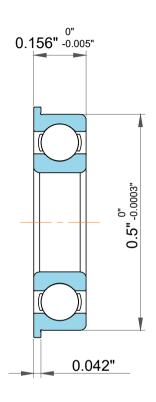

| ו<br>י.             | Part Number | FR3, Inch Size Miniature Flanged Ball<br>Bearings |
|---------------------|-------------|---------------------------------------------------|
| ,<br>es<br>s,<br>or | Size        | 0.1875" x 0.565" x 0.156"                         |
| le                  | Brand       | TFL                                               |