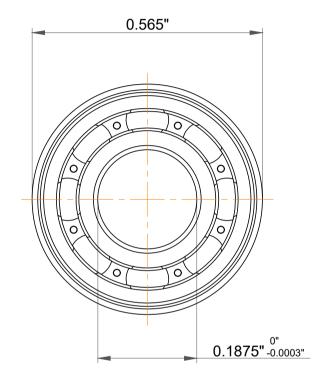

| ו<br>י.             | Part Number | FR3, Inch Size Miniature Flanged Ball<br>Bearings |
|---------------------|-------------|---------------------------------------------------|
| ,<br>es<br>s,<br>or | Size        | 0.1875" x 0.565" x 0.156"                         |
| le                  | Brand       | TFL                                               |