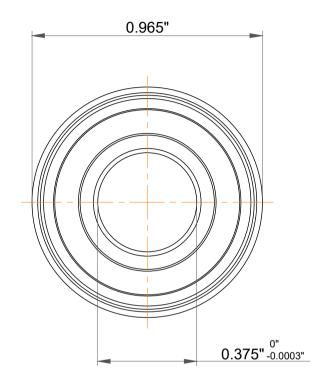

| ו<br>י             | Part Number | FR6 2rs, Inch Size Miniature Flanged Ball Bearings |
|--------------------|-------------|----------------------------------------------------|
| ,<br>es<br>s,<br>r | Size        | 0.375" x 0.875" x 0.2812"                          |
| le                 | Brand       | TFL                                                |