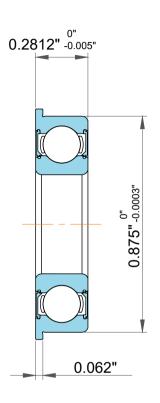

| Dynamic Radial Load   | 638 lbf   |
|-----------------------|-----------|
| Static Radial Load    | 0.2812"   |
| Max Speed (X1000 rpm) | 32000 rpm |
| Weight                | 12.39 g   |

| ו<br>י             | Part Number | FR6 2rs, Inch Size Miniature Flanged Ball Bearings |
|--------------------|-------------|----------------------------------------------------|
| ,<br>es<br>s,<br>r | Size        | 0.375" x 0.875" x 0.2812"                          |
| le                 | Brand       | TFL                                                |