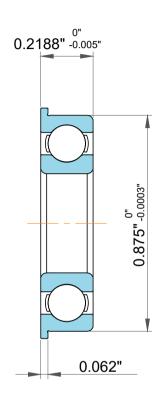

| )<br>/.             | Part Number | FR6, Inch Size Miniature Flanged Ball<br>Bearings |
|---------------------|-------------|---------------------------------------------------|
| ,<br>es<br>s,<br>or | Size        | 0.375" x 0.965" x 0.2188"                         |
| le                  | Brand       | TFL                                               |