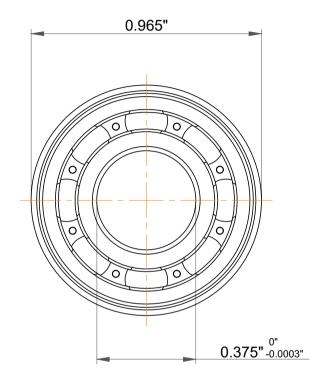

| )<br>/.             | Part Number | FR6, Inch Size Miniature Flanged Ball<br>Bearings |
|---------------------|-------------|---------------------------------------------------|
| ,<br>es<br>s,<br>or | Size        | 0.375" x 0.965" x 0.2188"                         |
| le                  | Brand       | TFL                                               |