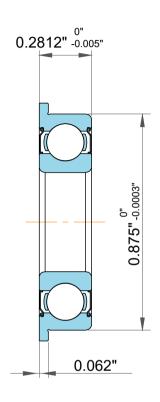

| 1                  | Part Number | Ball Bearings             |
|--------------------|-------------|---------------------------|
| ,<br>es<br>6,<br>r | Size        | 0.375" x 0.875" x 0.2812" |
| le                 | Brand       | TFL                       |