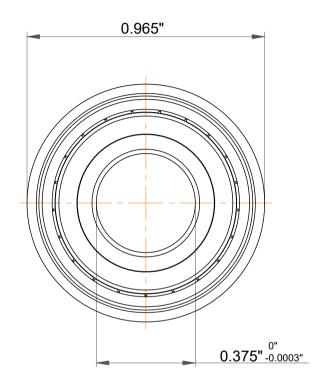

| 1                  | Part Number | Ball Bearings             |
|--------------------|-------------|---------------------------|
| ,<br>es<br>6,<br>r | Size        | 0.375" x 0.875" x 0.2812" |
| le                 | Brand       | TFL                       |