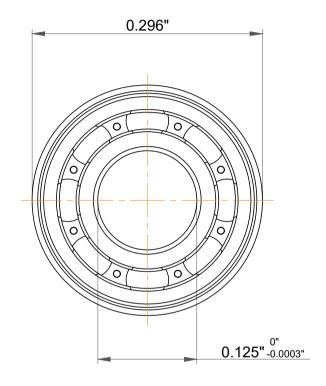

| n<br>/.  | Part Number | Ball Bearings             |
|----------|-------------|---------------------------|
| es<br>s, | Size        | 0.125" x 0.296" x 0.0937" |
| le       | Brand       | TFL                       |