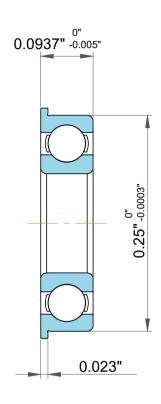

| n<br>/.  | Part Number | Ball Bearings             |
|----------|-------------|---------------------------|
| es<br>s, | Size        | 0.125" x 0.296" x 0.0937" |
| le       | Brand       | TFL                       |