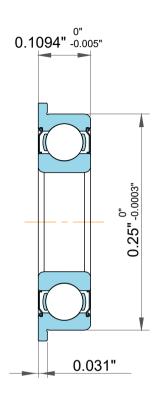

| 1                  | Part Number | Flanged Ball Bearings    |
|--------------------|-------------|--------------------------|
| ,<br>es<br>i,<br>r | Size        | 0.125" x 0.25" x 0.1094" |
| e                  | Brand       | TFL                      |