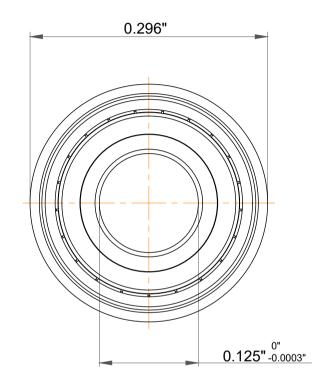

| 1                  | Part Number | Flanged Ball Bearings    |
|--------------------|-------------|--------------------------|
| ,<br>es<br>i,<br>r | Size        | 0.125" x 0.25" x 0.1094" |
| e                  | Brand       | TFL                      |