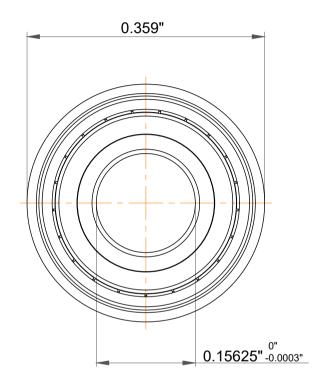

|             | Part Number | Flanged Ball Bearings       |
|-------------|-------------|-----------------------------|
| s<br>,<br>r | Size        | 0.15625" x 0.3125" x 0.125" |
| e           | Brand       | TFL                         |