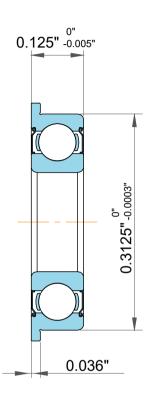

|             | Part Number | Flanged Ball Bearings       |
|-------------|-------------|-----------------------------|
| s<br>,<br>r | Size        | 0.15625" x 0.3125" x 0.125" |
| e           | Brand       | TFL                         |