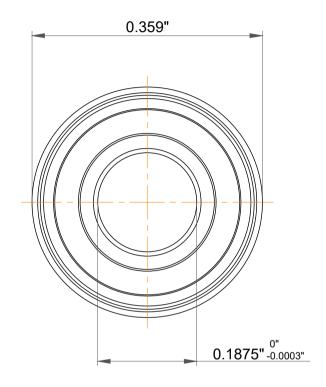

| 1                  | Part Number | SFR156 2rs,Inch Size Miniature<br>Flanged Ball Bearings |
|--------------------|-------------|---------------------------------------------------------|
| ,<br>es<br>i,<br>r | Size        | 0.1875" x 0.3125" x 0.125"                              |
| e                  | Brand       | TFL                                                     |