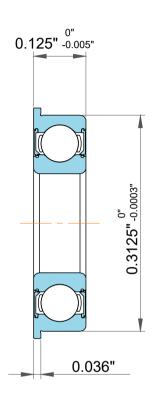

| 1                  | Part Number | SFR156 2rs,Inch Size Miniature<br>Flanged Ball Bearings |
|--------------------|-------------|---------------------------------------------------------|
| ,<br>es<br>i,<br>r | Size        | 0.1875" x 0.3125" x 0.125"                              |
| e                  | Brand       | TFL                                                     |

| Dynamic Radial Load   | 62 lbf    |
|-----------------------|-----------|
| Static Radial Load    | 0.125"    |
| Max Speed (X1000 rpm) | 47700 rpm |
| Weight                | 0.56 g    |