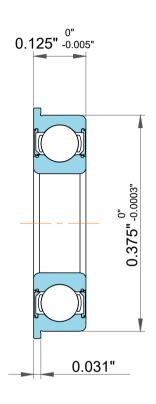

|  | Dynamic Radial Load   | 122 lbf   |  |  |
|--|-----------------------|-----------|--|--|
|  | Static Radial Load    | 0.125"    |  |  |
|  | Max Speed (X1000 rpm) | 45000 rpm |  |  |
|  | Weight                | 0.97 g    |  |  |

| 1                  | Part Number | Flanged Ball Bearings     |  |
|--------------------|-------------|---------------------------|--|
| ,<br>es<br>i,<br>r | Size        | 0.1875" x 0.375" x 0.125" |  |
| e                  | Brand       | TFL                       |  |