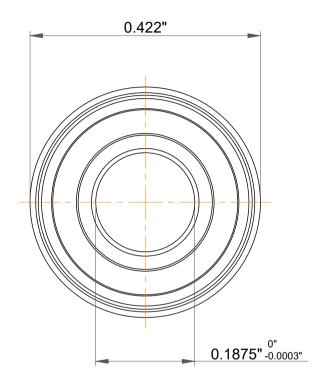

| 1                  | Part Number | Flanged Ball Bearings     |  |
|--------------------|-------------|---------------------------|--|
| ,<br>es<br>i,<br>r | Size        | 0.1875" x 0.375" x 0.125" |  |
| e                  | Brand       | TFL                       |  |