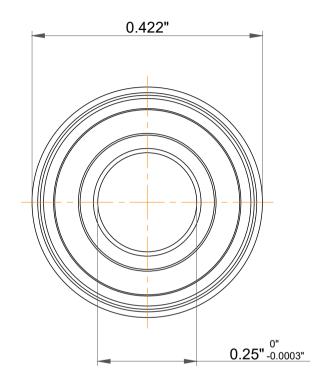

| 1                  | Part Number | Flanged Ball Bearings   |  |
|--------------------|-------------|-------------------------|--|
| ,<br>es<br>i,<br>r | Size        | 0.25" x 0.375" x 0.125" |  |
| e                  | Brand       | TFL                     |  |