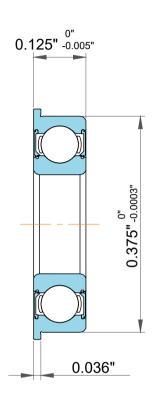

|  | Dynamic Radial Load   | 64 lbf    |
|--|-----------------------|-----------|
|  | Static Radial Load    | 0.125"    |
|  | Max Speed (X1000 rpm) | 43200 rpm |
|  | Weight                | 0.73 g    |

| 1                  | Part Number | Flanged Ball Bearings   |  |
|--------------------|-------------|-------------------------|--|
| ,<br>es<br>i,<br>r | Size        | 0.25" x 0.375" x 0.125" |  |
| e                  | Brand       | TFL                     |  |