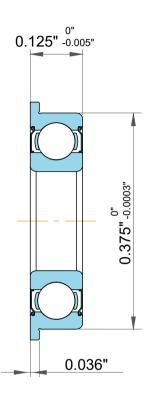

| 1                  | Part Number | SFR168zz, Inch Size Miniature<br>Flanged Ball Bearings |
|--------------------|-------------|--------------------------------------------------------|
| ,<br>es<br>i,<br>r | Size        | 0.25" x 0.375" x 0.125"                                |
| e                  | Brand       | TFL                                                    |