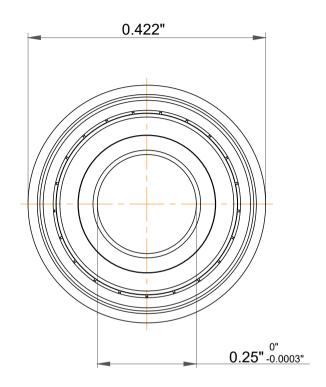

| 1                  | Part Number | SFR168zz, Inch Size Miniature<br>Flanged Ball Bearings |
|--------------------|-------------|--------------------------------------------------------|
| ,<br>es<br>i,<br>r | Size        | 0.25" x 0.375" x 0.125"                                |
| e                  | Brand       | TFL                                                    |