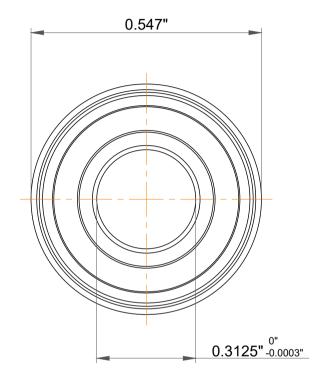

|   | Part Number | Flanged Ball Bearings    |
|---|-------------|--------------------------|
| s | Size        | 0.3125" x 0.5" x 0.1562" |
| е | Brand       | TFL                      |