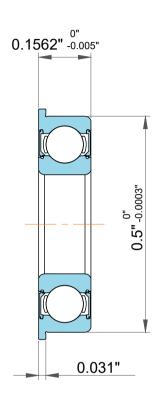

|  | Dynamic Radial Load   | 94 lbf    |
|--|-----------------------|-----------|
|  | Static Radial Load    | 0.1562"   |
|  | Max Speed (X1000 rpm) | 36000 rpm |
|  | Weight                | 1.72 g    |

|   | Part Number | Flanged Ball Bearings    |
|---|-------------|--------------------------|
| s | Size        | 0.3125" x 0.5" x 0.1562" |
| е | Brand       | TFL                      |