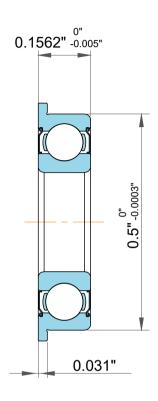

| l                  | Part Number | Flanged Ball Bearings    |
|--------------------|-------------|--------------------------|
| ,<br>es<br>i,<br>r | Size        | 0.3125" x 0.5" x 0.1562" |
| e                  | Brand       | TFL                      |