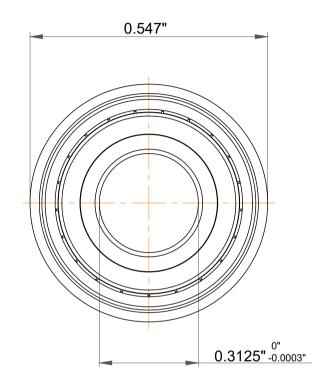

| l                  | Part Number | Flanged Ball Bearings    |
|--------------------|-------------|--------------------------|
| ,<br>es<br>i,<br>r | Size        | 0.3125" x 0.5" x 0.1562" |
| e                  | Brand       | TFL                      |