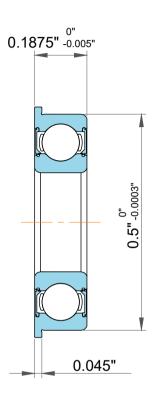

|  | Dynamic Radial Load   | 310 lbf   |
|--|-----------------------|-----------|
|  | Static Radial Load    | 0.1875"   |
|  | Max Speed (X1000 rpm) | 36000 rpm |
|  | Weight                | 2.54 g    |

| 1                  | Part Number | Flanged Ball Bearings  |
|--------------------|-------------|------------------------|
| ,<br>es<br>i,<br>r | Size        | 0.25" x 0.5" x 0.1875" |
| e                  | Brand       | TFL                    |