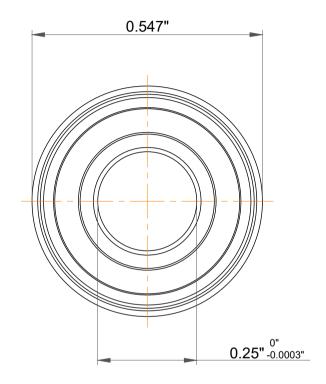

| 1                  | Part Number | Flanged Ball Bearings  |
|--------------------|-------------|------------------------|
| ,<br>es<br>i,<br>r | Size        | 0.25" x 0.5" x 0.1875" |
| e                  | Brand       | TFL                    |