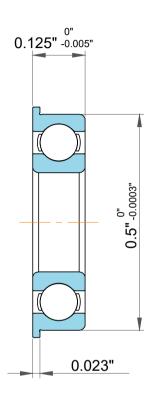

| 1                  | Part Number | SFR188, Inch Size Miniature Flanged Ball Bearings |
|--------------------|-------------|---------------------------------------------------|
| ,<br>es<br>i,<br>r | Size        | 0.25" x 0.547" x 0.125"                           |
| .e                 | Brand       | TFL                                               |