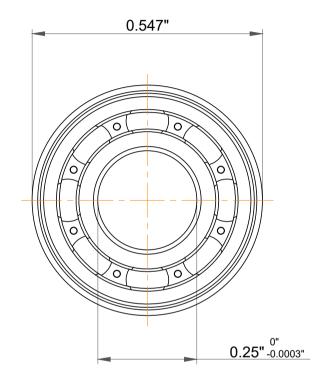

| 1                  | Part Number | SFR188, Inch Size Miniature Flanged Ball Bearings |
|--------------------|-------------|---------------------------------------------------|
| ,<br>es<br>i,<br>r | Size        | 0.25" x 0.547" x 0.125"                           |
| .e                 | Brand       | TFL                                               |