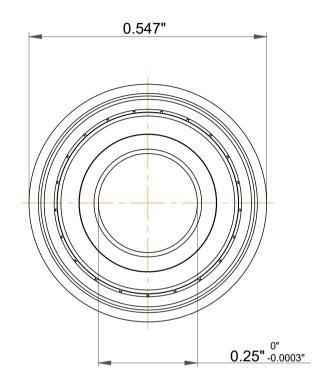

| 1                  | Part Number | Flanged Ball Bearings  |
|--------------------|-------------|------------------------|
| ,<br>es<br>i,<br>r | Size        | 0.25" x 0.5" x 0.1875" |
| e                  | Brand       | TFL                    |