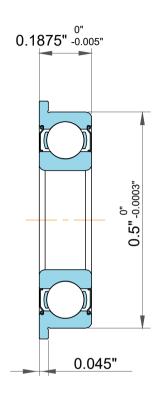

| 1                  | Part Number | Flanged Ball Bearings  |
|--------------------|-------------|------------------------|
| ,<br>es<br>i,<br>r | Size        | 0.25" x 0.5" x 0.1875" |
| e                  | Brand       | TFL                    |