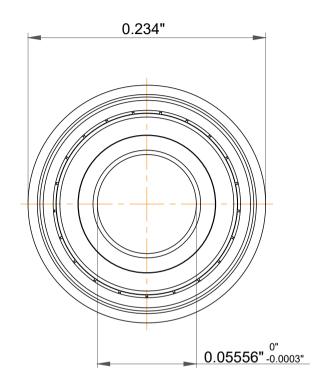

| n<br>'.        | Part Number | Ball Bearings                |
|----------------|-------------|------------------------------|
| es<br>s,<br>ır | Size        | 0.05556" x 0.1875" x 0.1094" |
| le             | Brand       | TFL                          |