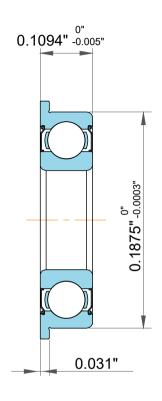

| n<br>'.        | Part Number | Ball Bearings                |
|----------------|-------------|------------------------------|
| es<br>s,<br>ır | Size        | 0.05556" x 0.1875" x 0.1094" |
| le             | Brand       | TFL                          |