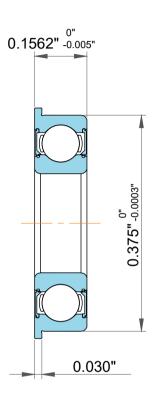

| Dynamic Radial Load   | 109 lbf   |
|-----------------------|-----------|
| Static Radial Load    | 0.1562"   |
| Max Speed (X1000 rpm) | 50400 rpm |
| Weight                | 1.53 g    |

|   | Part Number | SFR2 2rs,Inch Size Miniature Flanged<br>Ball Bearings |
|---|-------------|-------------------------------------------------------|
| s | Size        | 0.125" x 0.375" x 0.1562"                             |
| 9 | Brand       | TFL                                                   |