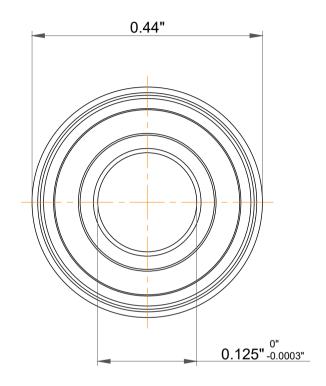

|   | Part Number | SFR2 2rs,Inch Size Miniature Flanged<br>Ball Bearings |
|---|-------------|-------------------------------------------------------|
| s | Size        | 0.125" x 0.375" x 0.1562"                             |
| 9 | Brand       | TFL                                                   |