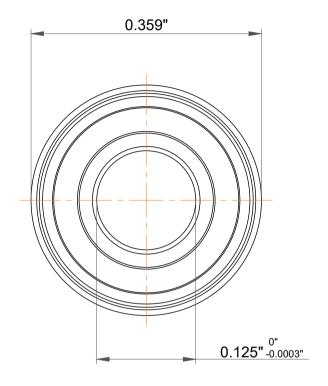

| 1                  | Part Number | Flanged Ball Bearings      |
|--------------------|-------------|----------------------------|
| ,<br>es<br>s,<br>r | Size        | 0.125" x 0.3125" x 0.1406" |
| le                 | Brand       | TFL                        |