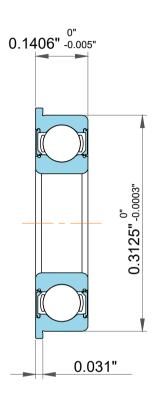

|  | Dynamic Radial Load   | 96 lbf    |
|--|-----------------------|-----------|
|  | Static Radial Load    | 0.1406"   |
|  | Max Speed (X1000 rpm) | 54000 rpm |
|  | Weight                | 0.84 g    |

| 1                  | Part Number | Flanged Ball Bearings      |
|--------------------|-------------|----------------------------|
| ,<br>es<br>s,<br>r | Size        | 0.125" x 0.3125" x 0.1406" |
| le                 | Brand       | TFL                        |