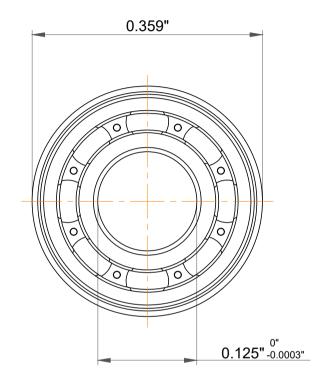

| 1<br>/.             | Part Number | Ball Bearings             |
|---------------------|-------------|---------------------------|
| ,<br>es<br>s,<br>or | Size        | 0.125" x 0.359" x 0.1094" |
| le                  | Brand       | TFL                       |