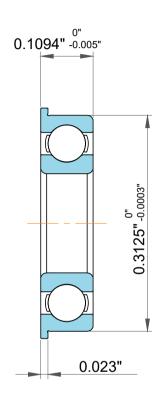

| 1<br>/.             | Part Number | Ball Bearings             |
|---------------------|-------------|---------------------------|
| ,<br>es<br>s,<br>or | Size        | 0.125" x 0.359" x 0.1094" |
| le                  | Brand       | TFL                       |