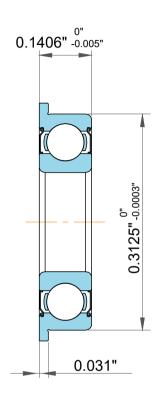

|             | Part Number | Flanged Ball Bearings      |
|-------------|-------------|----------------------------|
| s<br>,<br>r | Size        | 0.125" x 0.3125" x 0.1406" |
| e           | Brand       | TFL                        |