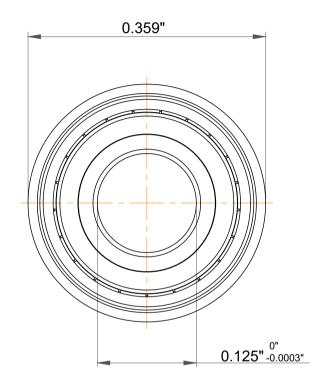

|             | Part Number | Flanged Ball Bearings      |
|-------------|-------------|----------------------------|
| s<br>,<br>r | Size        | 0.125" x 0.3125" x 0.1406" |
| e           | Brand       | TFL                        |