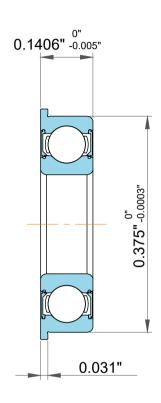

|  | Dynamic Radial Load   | 110 lbf   |
|--|-----------------------|-----------|
|  | Static Radial Load    | 0.1406"   |
|  | Max Speed (X1000 rpm) | 47700 rpm |
|  | Weight                | 1.35 g    |

| ı                  | Part Number | SFR2-6 2rs, Inch Size Miniature<br>Flanged Ball Bearings |
|--------------------|-------------|----------------------------------------------------------|
| ,<br>es<br>i,<br>r | Size        | 0.125" x 0.375" x 0.1406"                                |
| e                  | Brand       | TFL                                                      |