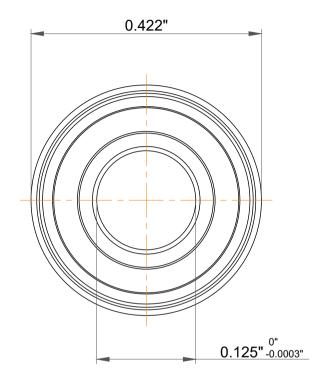

| ı                  | Part Number | SFR2-6 2rs, Inch Size Miniature<br>Flanged Ball Bearings |
|--------------------|-------------|----------------------------------------------------------|
| ,<br>es<br>i,<br>r | Size        | 0.125" x 0.375" x 0.1406"                                |
| e                  | Brand       | TFL                                                      |