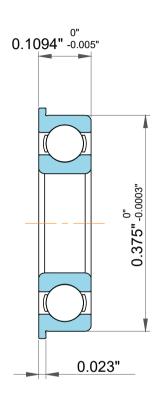

| ո<br>,              | Part Number | SFR2-6, Inch Size Miniature Flanged Ball Bearings |
|---------------------|-------------|---------------------------------------------------|
| ,<br>es<br>s,<br>or | Size        | 0.125" x 0.422" x 0.1094"                         |
| le                  | Brand       | TFL                                               |