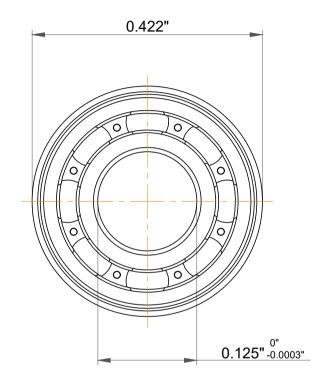

| ո<br>,              | Part Number | SFR2-6, Inch Size Miniature Flanged Ball Bearings |
|---------------------|-------------|---------------------------------------------------|
| ,<br>es<br>s,<br>or | Size        | 0.125" x 0.422" x 0.1094"                         |
| le                  | Brand       | TFL                                               |