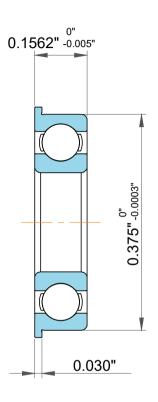

| ו<br>י              | Part Number | SFR2, Inch Size Miniature Flanged Ball Bearings |
|---------------------|-------------|-------------------------------------------------|
| ,<br>es<br>s,<br>or | Size        | 0.125" x 0.44" x 0.1562"                        |
| le                  | Brand       | TFL                                             |