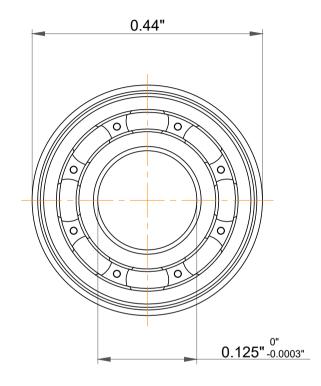

| ו<br>י              | Part Number | SFR2, Inch Size Miniature Flanged Ball Bearings |
|---------------------|-------------|-------------------------------------------------|
| ,<br>es<br>s,<br>or | Size        | 0.125" x 0.44" x 0.1562"                        |
| le                  | Brand       | TFL                                             |