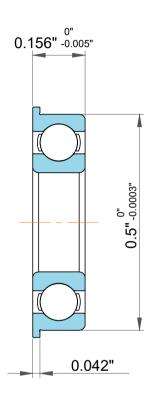

| 1                  | Part Number | SFR3, Inch Size Miniature Flanged Ball Bearings |
|--------------------|-------------|-------------------------------------------------|
| ,<br>es<br>i,<br>r | Size        | 0.1875" x 0.565" x 0.156"                       |
| .e                 | Brand       | TFL                                             |