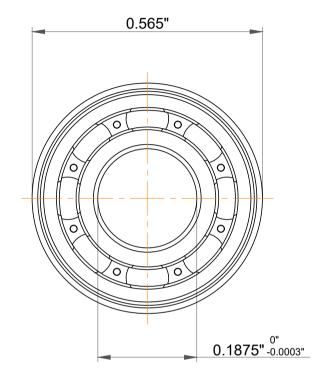

| 1                  | Part Number | SFR3, Inch Size Miniature Flanged Ball Bearings |
|--------------------|-------------|-------------------------------------------------|
| ,<br>es<br>i,<br>r | Size        | 0.1875" x 0.565" x 0.156"                       |
| .e                 | Brand       | TFL                                             |