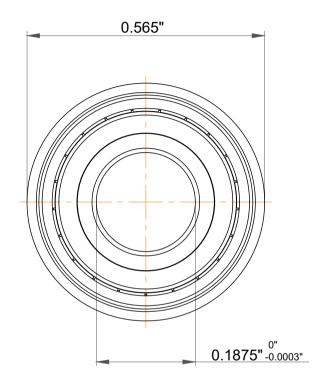

| 1                  | Part Number | Ball Bearings           |
|--------------------|-------------|-------------------------|
| ,<br>es<br>i,<br>r | Size        | 0.1875" x 0.5" x 0.196" |
| e                  | Brand       | TFL                     |