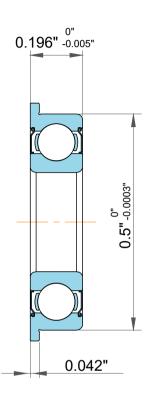

| 1                  | Part Number | Ball Bearings           |
|--------------------|-------------|-------------------------|
| ,<br>es<br>i,<br>r | Size        | 0.1875" x 0.5" x 0.196" |
| e                  | Brand       | TFL                     |