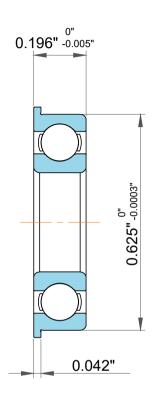

| 1                  | Part Number | SFR4, Inch Size Miniature Flanged Ball Bearings |
|--------------------|-------------|-------------------------------------------------|
| ,<br>es<br>s,<br>r | Size        | 0.25" x 0.69" x 0.196"                          |
| le                 | Brand       | TFL                                             |