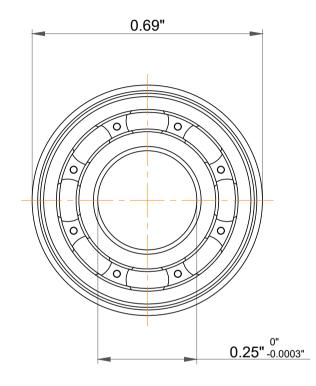

| 1                  | Part Number | SFR4, Inch Size Miniature Flanged Ball Bearings |
|--------------------|-------------|-------------------------------------------------|
| ,<br>es<br>s,<br>r | Size        | 0.25" x 0.69" x 0.196"                          |
| le                 | Brand       | TFL                                             |