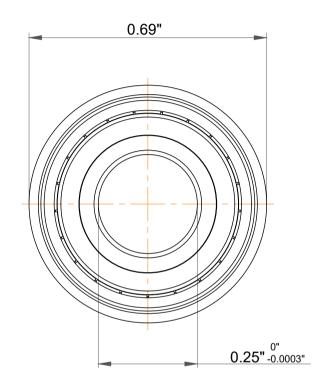

| 1                  | Part Number | Ball Bearings           |
|--------------------|-------------|-------------------------|
| ,<br>es<br>i,<br>r | Size        | 0.25" x 0.625" x 0.196" |
| e                  | Brand       | TFL                     |