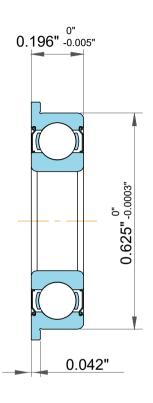

| 1                  | Part Number | Ball Bearings           |
|--------------------|-------------|-------------------------|
| ,<br>es<br>i,<br>r | Size        | 0.25" x 0.625" x 0.196" |
| e                  | Brand       | TFL                     |