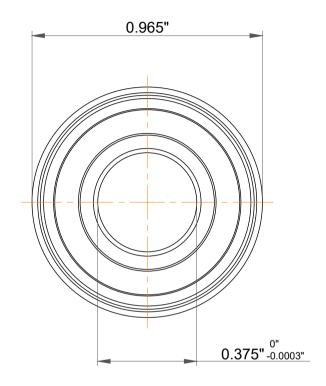

| 1                  | Part Number | SFR6 2rs, Inch Size Miniature Flanged<br>Ball Bearings |
|--------------------|-------------|--------------------------------------------------------|
| ,<br>es<br>6,<br>r | Size        | 0.375" x 0.875" x 0.2812"                              |
| le                 | Brand       | TFL                                                    |