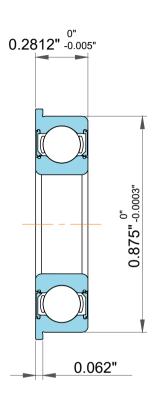

|  | Dynamic Radial Load   | 574 lbf   |
|--|-----------------------|-----------|
|  | Static Radial Load    | 0.2812"   |
|  | Max Speed (X1000 rpm) | 28800 rpm |
|  | Weight                | 12.39 g   |

| 1                  | Part Number | SFR6 2rs, Inch Size Miniature Flanged<br>Ball Bearings |
|--------------------|-------------|--------------------------------------------------------|
| ,<br>es<br>6,<br>r | Size        | 0.375" x 0.875" x 0.2812"                              |
| le                 | Brand       | TFL                                                    |