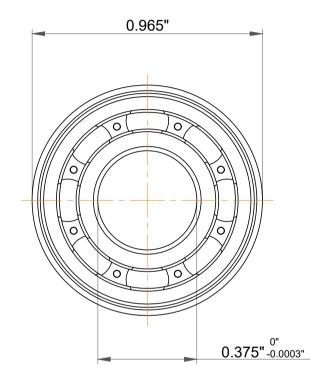

|             | Part Number | SFR6, Inch Size Miniature Flanged Ball Bearings |
|-------------|-------------|-------------------------------------------------|
| s<br>,<br>r | Size        | 0.375" x 0.965" x 0.2188"                       |
| e           | Brand       | TFL                                             |