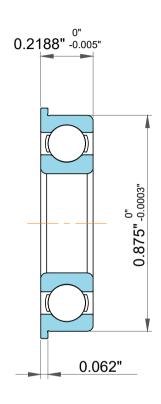

|             | Part Number | SFR6, Inch Size Miniature Flanged Ball Bearings |
|-------------|-------------|-------------------------------------------------|
| s<br>,<br>r | Size        | 0.375" x 0.965" x 0.2188"                       |
| e           | Brand       | TFL                                             |