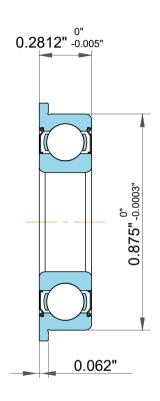

| 1<br>1.            | Part Number | Ball Bearings             |
|--------------------|-------------|---------------------------|
| ,<br>es<br>s,<br>r | Size        | 0.375" x 0.875" x 0.2812" |
| le                 | Brand       | TFL                       |