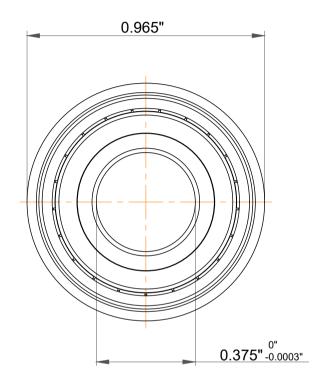

| 1<br>1.            | Part Number | Ball Bearings             |
|--------------------|-------------|---------------------------|
| ,<br>es<br>s,<br>r | Size        | 0.375" x 0.875" x 0.2812" |
| le                 | Brand       | TFL                       |