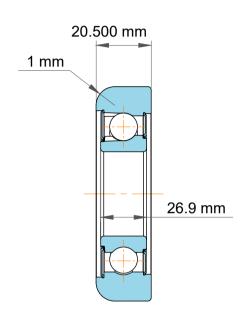

|             | Part Number | MG 205 1E, Mast Guide Bearings   |
|-------------|-------------|----------------------------------|
| s<br>,<br>r | Size        | 12.800 mm x 57.00 mm x 20.500 mm |
| е           | Brand       | TFL                              |