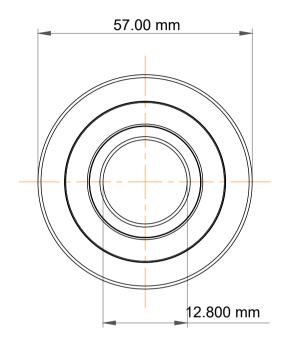

|             | Part Number | MG 205 1E, Mast Guide Bearings   |
|-------------|-------------|----------------------------------|
| s<br>,<br>r | Size        | 12.800 mm x 57.00 mm x 20.500 mm |
| е           | Brand       | TFL                              |