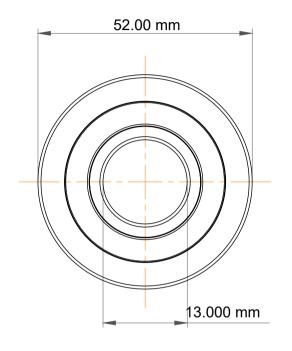

|   | Part Number | MG 205 2E Mast Guide Bearings    |
|---|-------------|----------------------------------|
| s | Size        | 13.000 mm x 52.00 mm x 18.000 mm |
| е | Brand       | TFL                              |