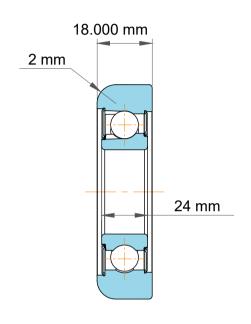

|   | Part Number | MG 205 2E Mast Guide Bearings    |
|---|-------------|----------------------------------|
| s | Size        | 13.000 mm x 52.00 mm x 18.000 mm |
| е | Brand       | TFL                              |