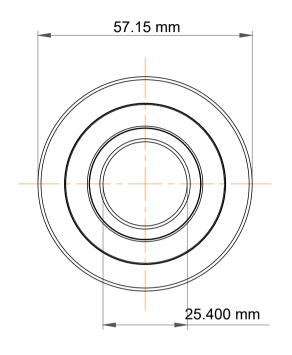

|   | Part Number | MG 205 FF 9. Mast Guide Bearings |
|---|-------------|----------------------------------|
| s | Size        | 25.400 mm x 57.15 mm x 22.200 mm |
| е | Brand       | TFL                              |