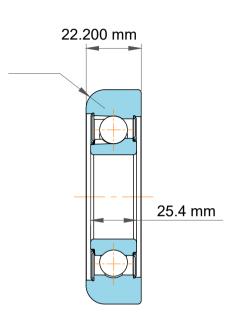

|   | Part Number | MG 205 FF 9. Mast Guide Bearings |
|---|-------------|----------------------------------|
| s | Size        | 25.400 mm x 57.15 mm x 22.200 mm |
| е | Brand       | TFL                              |