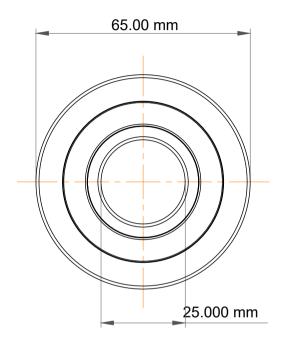

|             | Part Number | MG 205 FF, Mast Guide Bearings   |
|-------------|-------------|----------------------------------|
| s<br>,<br>r | Size        | 25.000 mm x 65.00 mm x 21.000 mm |
| e           | Brand       | TFL                              |