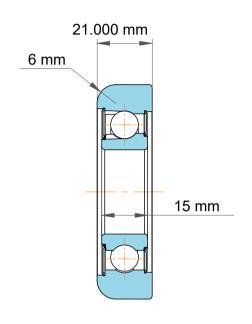

|             | Part Number | MG 205 FF, Mast Guide Bearings   |
|-------------|-------------|----------------------------------|
| s<br>,<br>r | Size        | 25.000 mm x 65.00 mm x 21.000 mm |
| e           | Brand       | TFL                              |