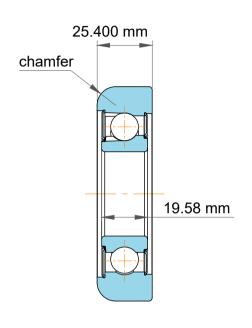

|   | Part Number | MG 206 FFA, Mast Guide Bearings  |
|---|-------------|----------------------------------|
| s | Size        | 30.000 mm x 81.28 mm x 25.400 mm |
| е | Brand       | TFL                              |