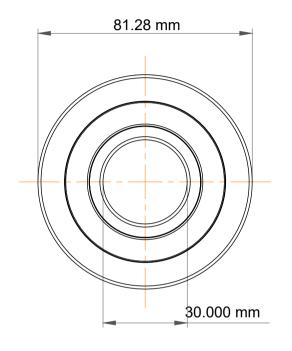

|   | Part Number | MG 206 FFA, Mast Guide Bearings  |
|---|-------------|----------------------------------|
| s | Size        | 30.000 mm x 81.28 mm x 25.400 mm |
| е | Brand       | TFL                              |