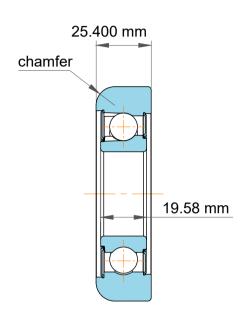

|   | Part Number | MG 206 FFAB, Mast Guide Bearings |
|---|-------------|----------------------------------|
| s | Size        | 30.000 mm x 82.11 mm x 25.400 mm |
| е | Brand       | TFL                              |