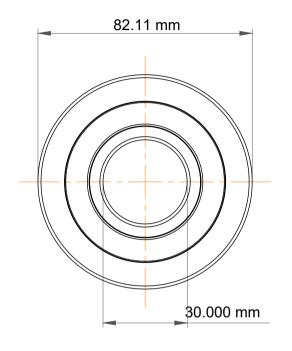

|   | Part Number | MG 206 FFAB, Mast Guide Bearings |
|---|-------------|----------------------------------|
| s | Size        | 30.000 mm x 82.11 mm x 25.400 mm |
| е | Brand       | TFL                              |