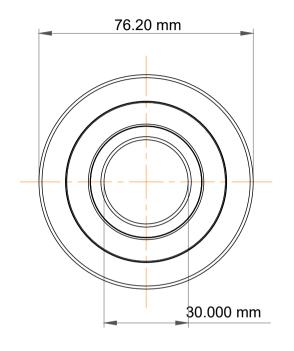

|   | Part Number | MG 206 FFE, Mast Guide Bearings  |
|---|-------------|----------------------------------|
| s | Size        | 30.000 mm x 76.20 mm x 28.500 mm |
| е | Brand       | TFL                              |