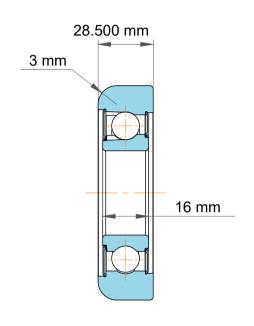

|   | Part Number | MG 206 FFE, Mast Guide Bearings  |
|---|-------------|----------------------------------|
| s | Size        | 30.000 mm x 76.20 mm x 28.500 mm |
| е | Brand       | TFL                              |